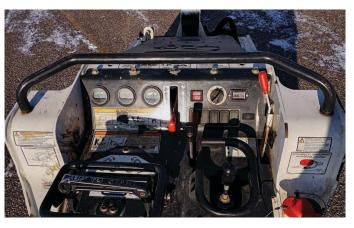

## **MINI-LOADER**

\$21,000

Year: 2020 Make: Bobcat Model: MT55 Total Hours: 865 New Engine Hours: 4

**Fuel:** Diesel

**Width:** 35.6"

Travel Speed: 3.5 mph Maximum Reach: 18.2" Unit Weight: 2610 lbs.

865 hours On Machine. New Engine at 861 Hours, installed by our local Bobcat Dealer. Newer Tracks and Idler Wheels. Includes bucket and removable standing platform. Can be used with other attachments, including hole auger, soil leveler, and trencher (not included).