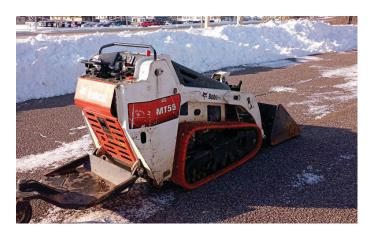

## **MINI-LOADER**

\$21,000

Year: 2020 Make: Bobcat Model: MT55 Total Hours: 865 New Engine Hours: 4

**Fuel:** Diesel

**Width:** 35.6"

Travel Speed: 3.5 mph Maximum Reach: 18.2" Unit Weight: 2610 lbs.

865 hours On Machine. New Engine at 861 Hours, installed by our local Bobcat Dealer. Newer Tracks and Idler Wheels. Includes bucket and removable standing platform. Can be used with other attachments, including hole auger, soil leveler, and trencher (not included).