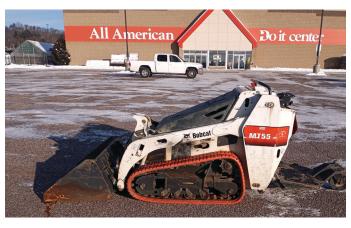

## **MINI-LOADER**

\$21,000

Year: 2020 Make: Bobcat Model: MT55 Total Hours: 865 New Engine Hours: 4

**Fuel:** Diesel

**Width:** 35.6"

Travel Speed: 3.5 mph Maximum Reach: 18.2" Unit Weight: 2610 lbs.

865 hours On Machine. New Engine at 861 Hours, installed by our local Bobcat Dealer. Newer Tracks and Idler Wheels. Includes bucket and removable standing platform. Can be used with other attachments, including hole auger, soil leveler, and trencher (not included).

**CONTACT:** Chris at All American Do it Center Rentals - Sparta, WI • 608-269-5028

AllAmericanDoitCenter.com/Equipment-For-Sale