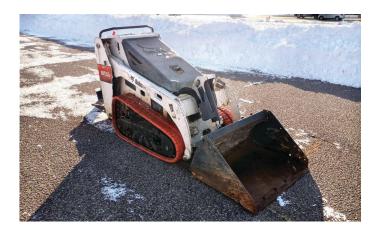

## **MINI-LOADER**

\$21,000

Year: 2020 Make: Bobcat Model: MT55 Total Hours: 865 New Engine Hours: 4

**Fuel:** Diesel

**Width:** 35.6"

Travel Speed: 3.5 mph Maximum Reach: 18.2" Unit Weight: 2610 lbs.

865 hours On Machine. New Engine at 861 Hours, installed by our local Bobcat Dealer. Newer Tracks and Idler Wheels. Includes bucket and removable standing platform. Can be used with other attachments, including hole auger, soil leveler, and trencher (not included).