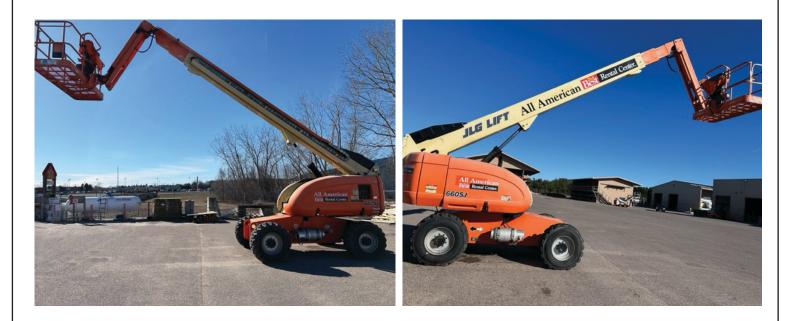

## JLG 660 SJ TELESCOPIC BOOM LIFT

## \$**44,000**

Year: 2008 Make: JLG Model: 660 SJ Hours: 4520 Dual Power Source 1: Gasoline GM Engine Dual Power Source 2: LP Gas

## Maintenance & Updates:

Unit has received a new water pump, new alternator, new belt/pulleys, new generator bearings, new tire within the last 75 hours. Oil has been changed every 250 hours. Platform Height: 66 ft Horizontal Reach: 57 ft Max Forward Reach: 42 ft Capacity - Restricted: 750 lbs. Capacity - Unrestricted: 551 lbs. Unit Weight: 25,340 lbs. Drive Speed - 4WD: 3.9 mph Swing: 360 continuous degrees Fuel Tank Capacity: 30.9 gal. Auxiliary Power: 12 Volts DC