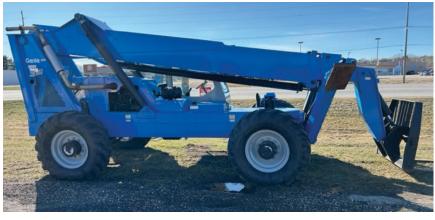

## **TEREX SS1056 TELEHANDLER**

\$48,000

Year: 2000 Make: TEREX Model: SS1056 Hours: 4799

**Power Source:** Diesel Fuel Only

Max. Lift Capacity: 10,000 lbs.

Max Lift Height: 56 ft Max Forward Reach: 42 ft Unit Weight: 29,000 lbs.