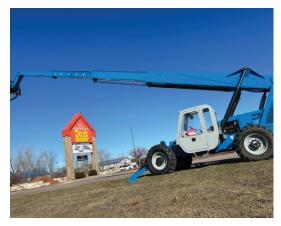

## **TEREX SS1056 TELEHANDLER**

\$48,000

Year: 2000 Make: TEREX Model: SS1056 Hours: 4799

**Power Source:** Diesel Fuel Only

Max. Lift Capacity: 10,000 lbs.

Max Lift Height: 56 ft Max Forward Reach: 42 ft Unit Weight: 29,000 lbs.