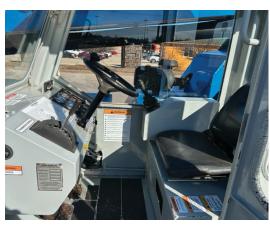

## **Maintenance & Updates:**

Has had fluid changed in both axles, new axle seals, new bearings, new brakes, new hydraulic hoses in boom / boom chains, new orbital motor, new hydraulic pump, new upper lift cylinder pins, and boom was repaired within the last 150 hours. Repairs completed at Titan Machinery. Oil changed every 250 hours.