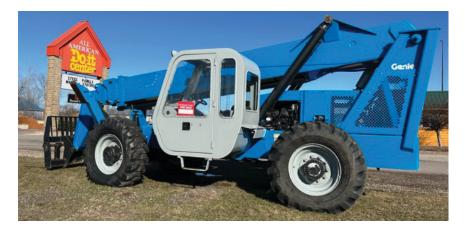

## **TEREX SS1056 TELEHANDLER**

\$48,000

Year: 2000 Make: TEREX Model: SS1056 Hours: 4799

**Power Source:** Diesel Fuel Only

Max. Lift Capacity: 10,000 lbs.

Max Lift Height: 56 ft Max Forward Reach: 42 ft Unit Weight: 29,000 lbs.

**Engine:** John Deere Diesel Engine